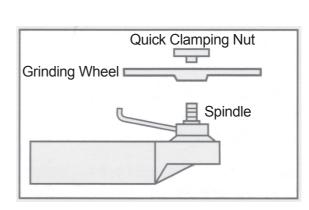

## **Quick clamping nut**

## TECHNICAL FEATURE:

Suitable for grinding/cutting discs from 100 mm up to 230 mm and angle grinder power below 2400 W.

Easy tightening and release.

Available mount size: M14.

## HOW TO INSTALL IT:

Place grinding/cutting wheel on spindle, making sure wheel is centered on flange. Place the Quick Clamping Nut onto spindle, rotate clockwise and lock (2-4 Nm).