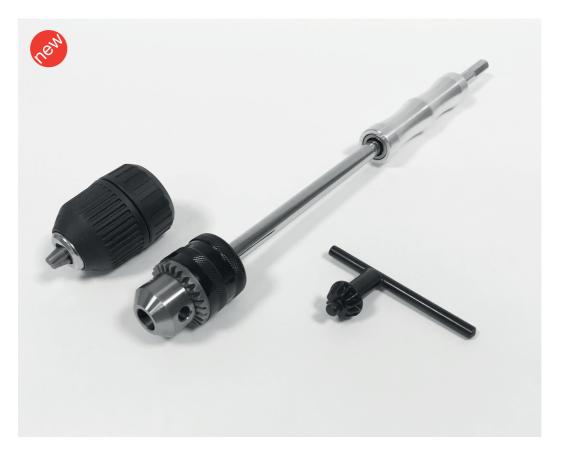

## Chuck extender for portable drill

Hand drills are often limited in use by the bulk of the drill body .

This 300mm chuck extender makes it possible to do many more things with a hand held drill by giving access to areas that would normally be unreachable.

The sliding aluminium handle on the chuck extender lets you apply greater lateral force on attachments with all the stress being absorbed by the extender, not the drill.

The Chuck Extender with hexagon 9 mm taper can be supplied with:

Key operated chuck , female thr. 3/8"-24UNF, capacity 1,5-10mm, with standard key DIN S14, Porta's model number AH10F38

Model PMK

Keyless chuck, female thr. 3/8"-24UNF, capacity 1,5-10mm, Porta's model number LD10F38R **Model PML** 

| Model<br>No. | Mount      | Drilling<br>capacity<br>mm | Key     | Porta<br>chuck | Packaging      | Weight<br>g |
|--------------|------------|----------------------------|---------|----------------|----------------|-------------|
| PMK          | 3/8"-24UNF | 1,5 - 10                   | DIN S14 | AH10F38R       | Plastic<br>box | 400         |
| PMI          | 3/8"-24UNF | 1,5 - 10                   | -       | LD10F38R       | Plastic<br>box | 390         |