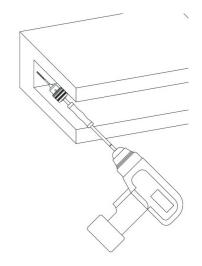

## Chuck extender for portable drill

Hand drills are often limited in use by the bulk of the drill body .

This 300mm chuck extender makes it possible to do many more things with a hand held drill by giving access to areas that would normally be unreachable.

The sliding aluminium handle on the chuck extender lets you apply greater lateral force on attachments with all the stress being absorbed by the extender, not the drill.

The Chuck Extender with hexagon 9 mm taper can be supplied with: