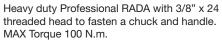

Heavy duty Professional RADA with quick release bit holder (9H) and handle. MAX Torque 100 N.m.

Gear Ratio: 1:1.28 Code: RADAQXPRO

| Model   | Packaging      | Weight |
|---------|----------------|--------|
| No.     | style          | g      |
| RADAPRO | Individual box | 670    |

Gear Ratio: 1:1.28 Code: RADAPRO

| Item<br>No. | Description            | Quantity | Item<br>No. | Description       | Quantity |
|-------------|------------------------|----------|-------------|-------------------|----------|
| 1           | Key                    | 1        | 12          | Bearing           | 1        |
| 2           | C-ring(big)            | 2        | 13          | Angle Head        | 1        |
| 3           | C-ring(mid)            | 1        | 14          | Bearing           | 1        |
| 4           | Washer                 | 1        | 15          | Gear              | 1        |
| 5           | Spring                 | 1        | 16          | Bearing           | 1        |
| 6           | Shell of quick release | 1        | 17          | Body With Bushing | 1        |
| 7           | Bearing Cap            | 1        | 18          | Bearing           | 1        |
| 8           | Ball                   | 2        | 19          | Clutch Pin        | 1        |
| 9           | Chuck Casing           | 1        | 20          | C-ring(small)     | 1        |
| 10          | Bearing                | 1        | 21          | Dust plug         | 3        |
| 11          | Gear                   | 1        | 22          | Handle            | 1        |