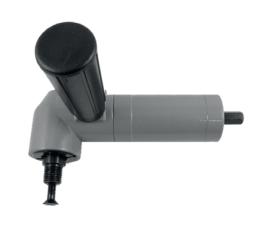

Gear Ratio: 1:1.28 Code: RADAPRO

| Item<br>No. | Description            | Quantity | Item<br>No. | Description       | Quantity |
|-------------|------------------------|----------|-------------|-------------------|----------|
| 1           | Key                    | 1        | 12          | Bearing           | 1        |
| 2           | C-ring(big)            | 2        | 13          | Angle Head        | 1        |
| 3           | C-ring(mid)            | 1        | 14          | Bearing           | 1        |
| 4           | Washer                 | 1        | 15          | Gear              | 1        |
| 5           | Spring                 | 1        | 16          | Bearing           | 1        |
| 6           | Shell of quick release | 1        | 17          | Body With Bushing | 1        |
| 7           | Bearing Cap            | 1        | 18          | Bearing           | 1        |
| 8           | Ball                   | 2        | 19          | Clutch Pin        | 1        |
| 9           | Chuck Casing           | 1        | 20          | C-ring(small)     | 1        |
| 10          | Bearing                | 1        | 21          | Dust plug         | 3        |
| 11          | Gear                   | 1        | 22          | Handle            | 1        |