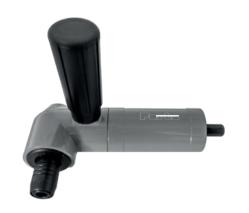

Heavy duty Professional RADA with quick release bit holder (9H) and handle. MAX Torque 100 N.m.

Gear Ratio: 1:1.28 Code: RADAQXPRO

| Model   | Packaging      | Weight |
|---------|----------------|--------|
| No.     | style          | g      |
| RADAPRO | Individual box | 670    |