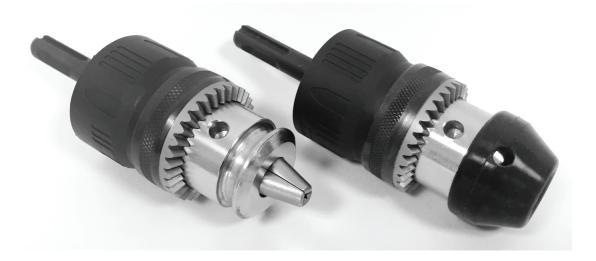

## Hammer key type drill chucks with SDS Adaptor

## APPLICATION:

For hammer drilling in concrete, stone, etc..

## TECHNICAL FEATURE:

Clockwise and counterclockwise rotation;

Chuck end play for transmitting the entire impact onto the drill;

SDS adaptor;

Reliable axial locking structure;

Rubber cap for dust protection;

Suitable for up to 1050 Watt impacted drill or up to 750 Watt hammer drill.

| Porta code | Capacity | Mount | Ø Max | Lenth | Key                        | Weight |
|------------|----------|-------|-------|-------|----------------------------|--------|
|            | mm       |       | mm    | mm    | size                       | gr     |
| A13PKSDS   | 1,5-13   | SDS   | 42,9  | 81,5  | KS2<br>with long<br>welded | 420    |
|            |          |       |       |       | handle                     |        |